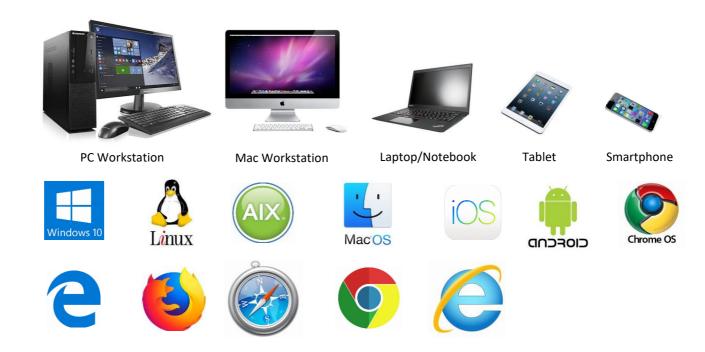

### **BYOD Compatibility**

Digital Transformation Virtel Web Suite Virtel Web Access Virtel Web Modernization Virtel Web Integration

- Supports any 3270 TE client technology
  - Including mobile devices