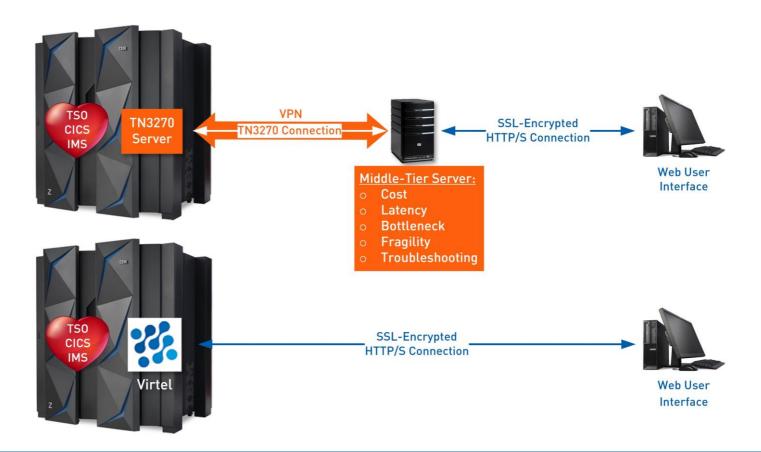

#### No Middle-Tier Server

Digital Transformation
Virtel Web Suite
Virtel Web Access
Virtel Web Modernization
Virtel Web Integration

... since the majority of [us] have to telework, we started to tax our VPN network. A lot of my colleagues prefer using Virtel as opposed to BlueZone T.E. since Virtel doesn't have to traverse across the network as much, so the response time is much faster. (U.S. Federal Government Department)