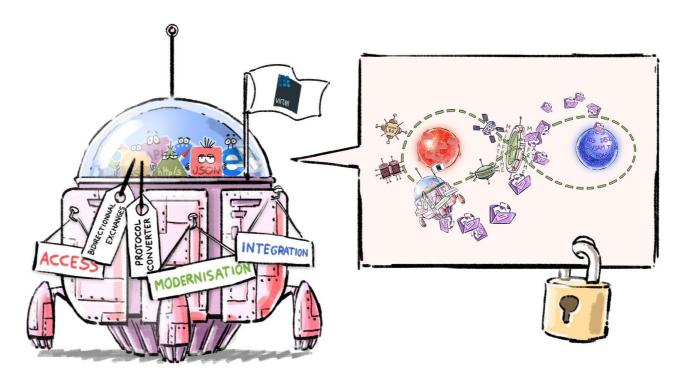

## Virtel Web Suite

Overview & Technology

#### Virtel Web Suite - Overview

Digital Transformation
Virtel Web Suite
Virtel Web Access
Virtel Web Modernization
Virtel Web Integration

Virtel Web Access ← Base Config.
Thin-client (browser-based) 3270 TE

Virtel Web Modernization
Replace 3270 screen UI with modern GUI

Virtel Web Integration

Connect host & web apps via web services

Digital Transformation
Virtel Web Suite
Virtel Web Access
Virtel Web Modernization
Virtel Web Integration