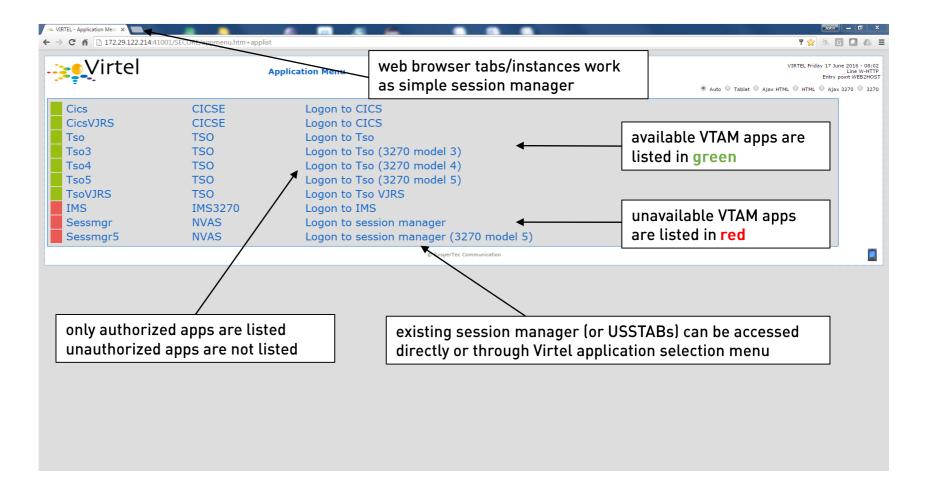

## Virtel Application Menu

Digital Transformation
Virtel Web Suite
Virtel Web Access
Virtel Web Modernization
Virtel Web Integration