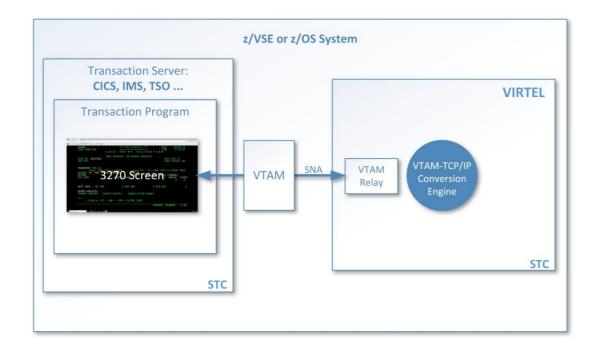

## Virtel Web Suite

Overview & Technology

#### Virtel Web Suite - Overview

Digital Transformation
Virtel Web Suite
Virtel Web Access
Virtel Web Modernization
Virtel Web Integration

Virtel Web Access ← Base Config.
Thin-client (browser-based) 3270 TE