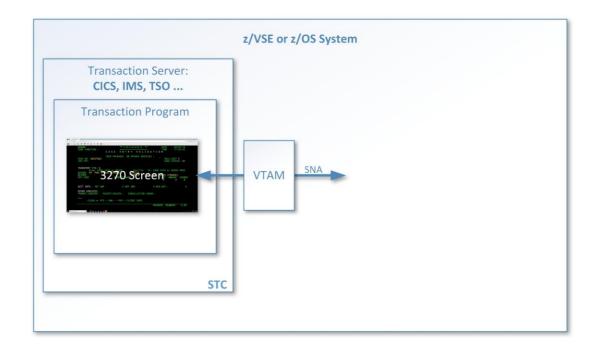

### Virtel Web Access

Digital Transformation
Virtel Web Suite
Virtel Web Access
Virtel Web Modernization
Virtel Web Integration

#### No Middle-Tier Server

Digital Transformation
Virtel Web Suite
Virtel Web Access
Virtel Web Modernization
Virtel Web Integration

... since the majority of [us] have to telework, we started to tax our VPN network. A lot of my colleagues prefer using Virtel as opposed to BlueZone T.E. since Virtel doesn't have to traverse across the network as much, so the response time is much faster. (U.S. Federal Government Department)