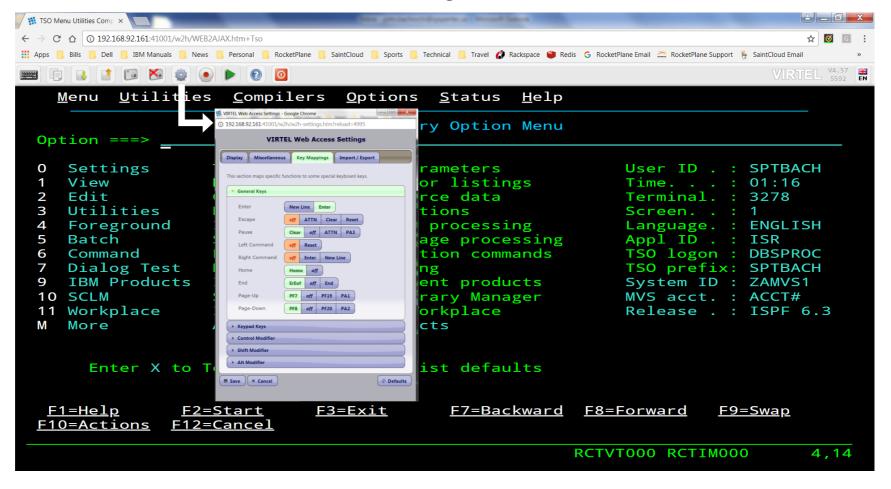

## 3270 TE Webpage

- Looks & behaves as a 3270 screen
- Toolbar for user settings, macros ...

Digital Transformation
Virtel Web Suite
Virtel Web Access
Virtel Web Modernization
Virtel Web Integration