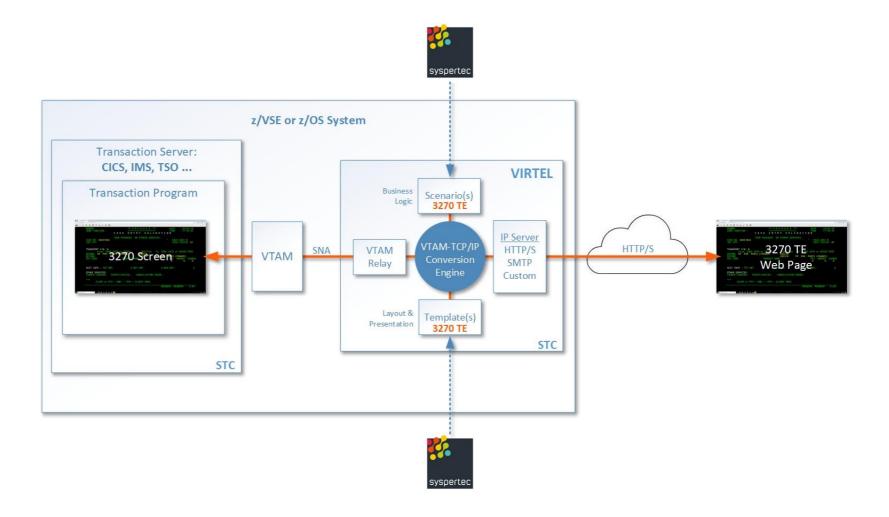

### Virtel Web Access

Digital Transformation
Virtel Web Suite
Virtel Web Access
Virtel Web Modernization
Virtel Web Integration

#### No Middle-Tier Server

Digital Transformation
Virtel Web Suite
Virtel Web Access
Virtel Web Modernization
Virtel Web Integration

... since the majority of [us] have to telework, we started to tax our VPN network. A lot of my colleagues prefer using Virtel as opposed to BlueZone T.E. since Virtel doesn't have to traverse across the network as much, so the response time is much faster. (U.S. Federal Government Department)

## Virtel Application Menu

Digital Transformation
Virtel Web Suite
Virtel Web Access
Virtel Web Modernization
Virtel Web Integration

## 3270 TE Webpage

- Looks & behaves as a 3270 screen
- Toolbar for user settings, macros ...

Digital Transformation
Virtel Web Suite
Virtel Web Access
Virtel Web Modernization
Virtel Web Integration