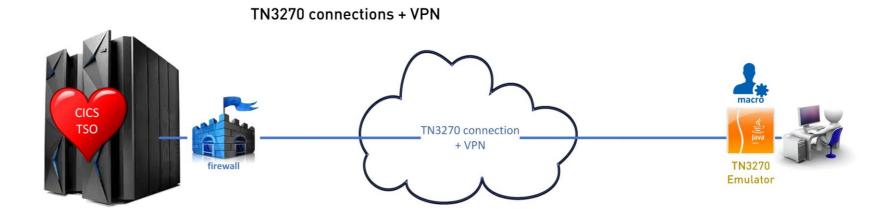

#### No Middle-Tier Server

Digital Transformation
Virtel Web Suite
Virtel Web Access
Virtel Web Modernization
Virtel Web Integration

... since the majority of [us] have to telework, we started to tax our VPN network. A lot of my colleagues prefer using Virtel as opposed to BlueZone T.E. since Virtel doesn't have to traverse across the network as much, so the response time is much faster. (U.S. Federal Government Department)