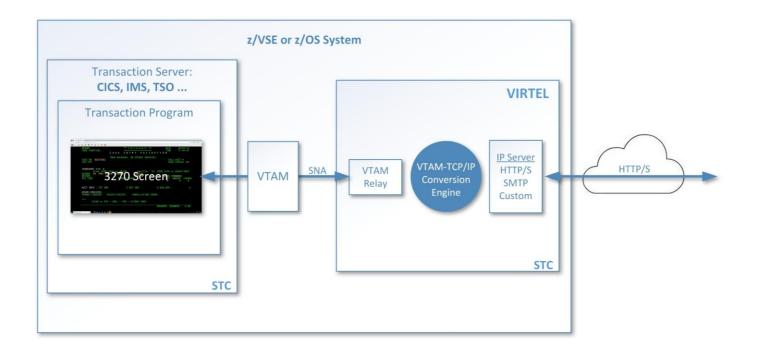

Virtel Web Modernization
Replace 3270 screen UI with modern GUI

Virtel Web Integration

Connect host & web apps via web services

Digital Transformation
Virtel Web Suite
Virtel Web Access
Virtel Web Modernization
Virtel Web Integration