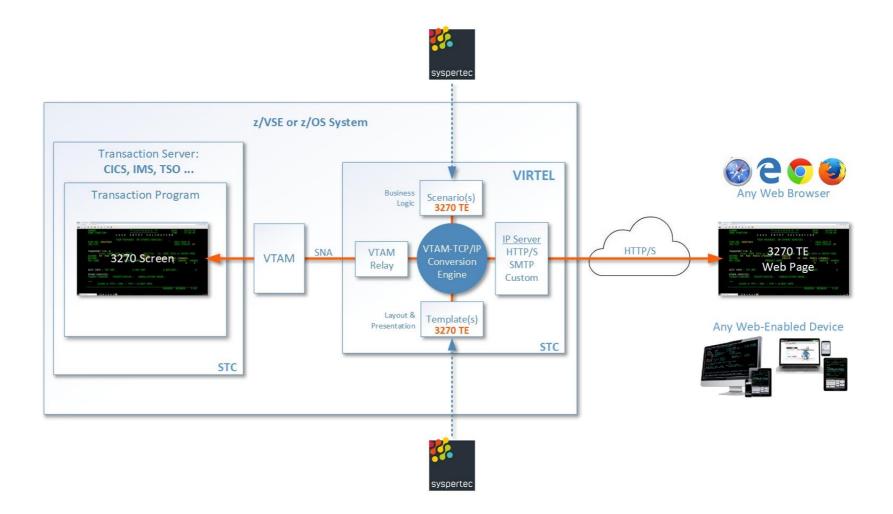

### **BYOD Compatibility**

Digital Transformation Virtel Web Suite Virtel Web Access Virtel Web Modernization Virtel Web Integration

- Supports any 3270 TE client technology
  - Including mobile devices

Particularly well suited to work from home