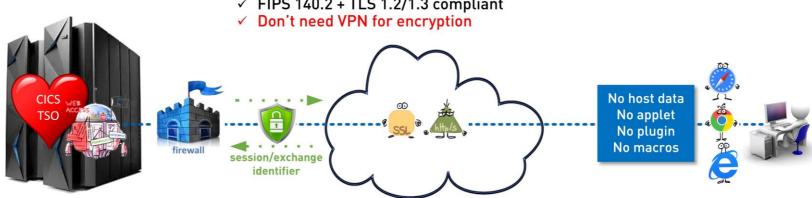

## **SSL-Encrypted HTTPS Connections**

Digital Transformation Virtel Web Suite **Virtel Web Access** Virtel Web Modernization Virtel Web Integration

#### SSL-encrypted HTTPS connections:

- ✓ IBM AT-TLS (PAGENT) or ICSF
- √ FIPS 140.2 + TLS 1.2/1.3 compliant