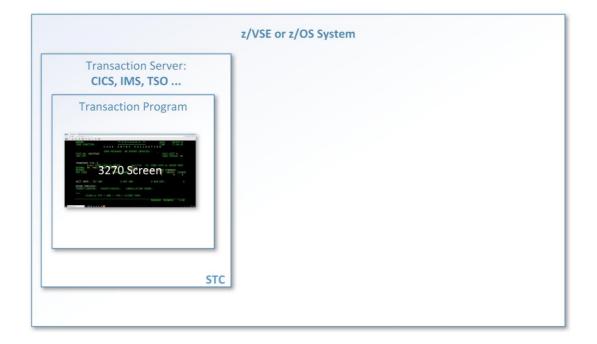

### Virtel Web Access

Digital Transformation
Virtel Web Suite
Virtel Web Access
Virtel Web Modernization
Virtel Web Integration

#### No Middle-Tier Server

Digital Transformation
Virtel Web Suite
Virtel Web Access
Virtel Web Modernization
Virtel Web Integration

... since the majority of [us] have to telework, we started to tax our VPN network. A lot of my colleagues prefer using Virtel as opposed to BlueZone T.E. since Virtel doesn't have to traverse across the network as much, so the response time is much faster. (U.S. Federal Government Department)