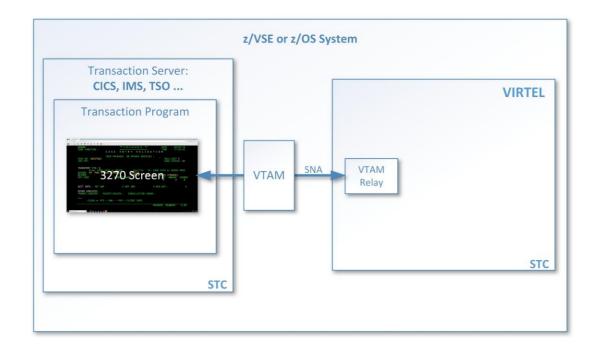

### Virtel Web Access

Digital Transformation
Virtel Web Suite
Virtel Web Access
Virtel Web Modernization
Virtel Web Integration

#### No Middle-Tier Server

Digital Transformation
Virtel Web Suite
Virtel Web Access
Virtel Web Modernization
Virtel Web Integration

... since the majority of [us] have to telework, we started to tax our VPN network. A lot of my colleagues prefer using Virtel as opposed to BlueZone T.E. since Virtel doesn't have to traverse across the network as much, so the response time is much faster. (U.S. Federal Government Department)